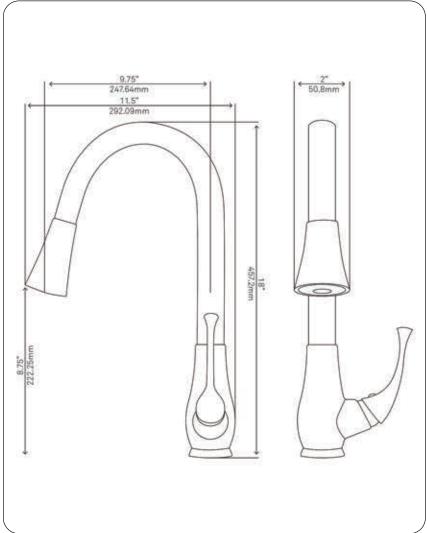

## NKF-H240RB Pull-down Kitchen Faucet

| Requested By:      |  |
|--------------------|--|
| Ossaill's Essterna |  |
| Specific Features: |  |

#### STANDARD SPECIFICATIONS:

- 360-degree high arc pull-down swivel head adjustable spray or aerated flow
- Oil rubbed bronze finish
- Solid brass construction
- Drip free high pressure ceramic cartridge
- 2-inch wide spout extends up to 24-inches
- Detaches separately for easy cleaning
- AB1953 low lead compliant
- CUPC and NSF/ANSI 61 certified
- Two 3/8 in. water supply lines; 24 in. L