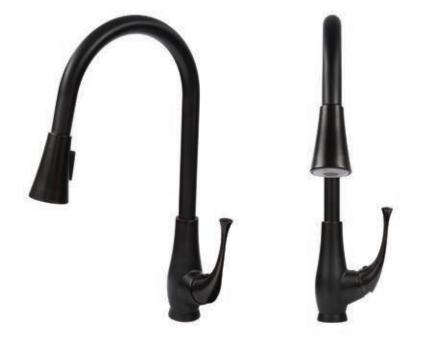

## NKF-H240RB Pull-down Kitchen Faucet

| Requested By:      |  |
|--------------------|--|
| Ossaill's Essterna |  |
| Specific Features: |  |

#### STANDARD SPECIFICATIONS:

- 360-degree high arc pull-down swivel head adjustable spray or aerated flow
- Oil rubbed bronze finish
- Solid brass construction
- Drip free high pressure ceramic cartridge
- 2-inch wide spout extends up to 24-inches
- Detaches separately for easy cleaning
- AB1953 low lead compliant
- CUPC and NSF/ANSI 61 certified
- Two 3/8 in. water supply lines; 24 in. L